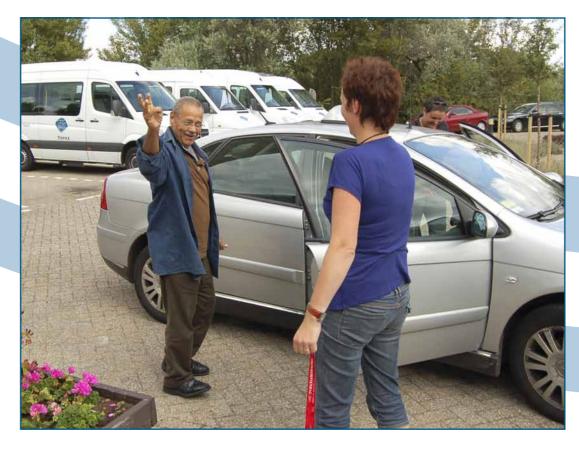

**Activities** A variety of recreational, work-related and social activities is offered, both individual and in a group.

**Transportation** Taxis or Topaz buses drive clients to and from Topaz Overduin.