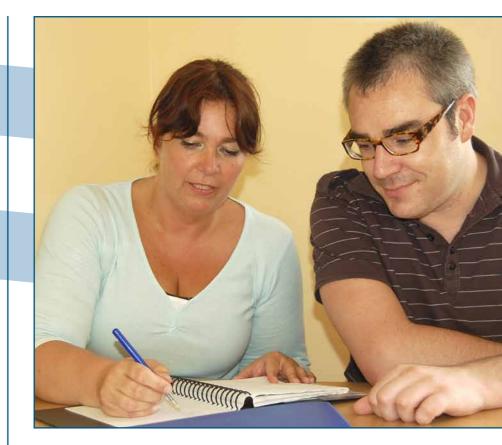

Therapy Based on their needs clients receive physio-, speech-, occupational- and / or psychological therapy, both individual and in a group.

**Personal Coach** Each client has a personal coach who acts as contactperson for the client, his caregivers and the therapists