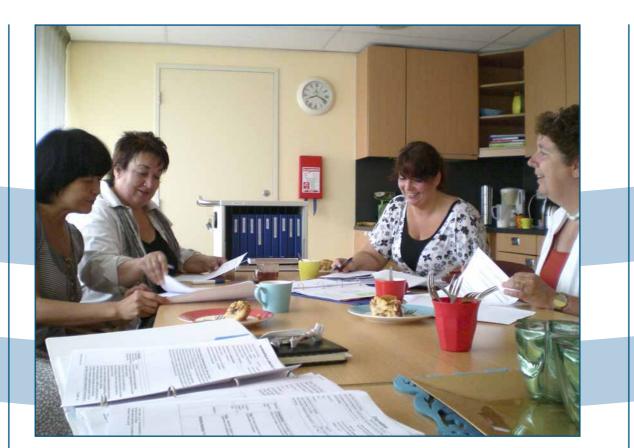

Weekly multidisciplinary meetings The multidisciplinary team meets weekly to discuss the clients' wellbeing, needs for therapy, the course of the disease and to determine individual care and treatment programs.