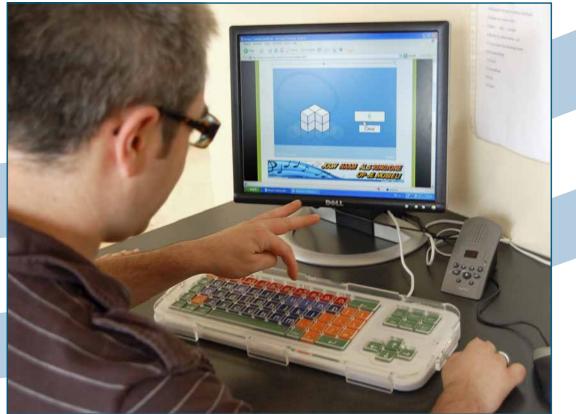

## Therapeutic activities

Besides recreational activities, therapeutic activities are being offered, for example brain-training on the computer, using an adapted keyboard.

In a calm environment a meal is served. If needed guidance is given on nutrition and ingestion.