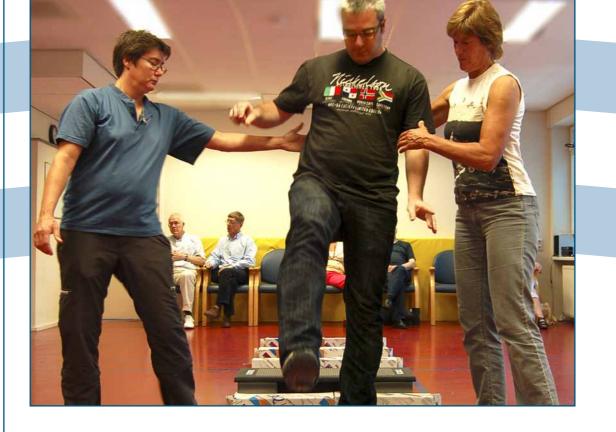

Therapy Based on their needs clients receive physio-, speech-, occupational- and / or psychological therapy, both individual and in a group.

**Personal Coach** Each client has a personal coach who acts as contactperson for the client, his caregivers and the therapists