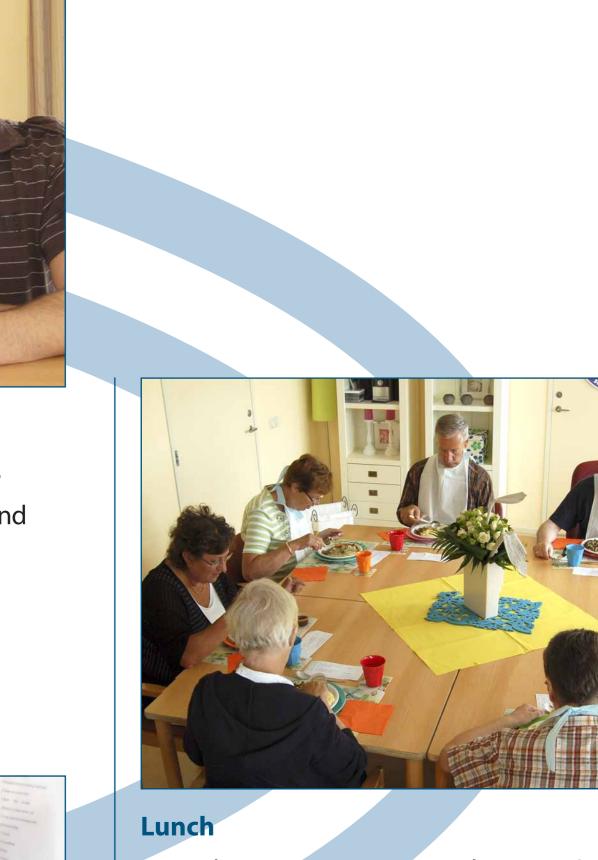

## Therapeutic activities

Besides recreational activities, therapeutic activities are being offered, for example brain-training on the computer, using an adapted keyboard.

In a calm environment a meal is served. If needed guidance is given on nutrition and ingestion.